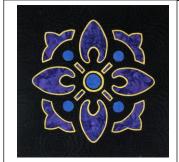

## **Mola Magic**

Teacher: Margaret Brewster Willingham, Eye of the Beholder Quilt Designs

**Beginner** 

March 3, 2024. 10 am - Noon and 1-5 pm (CT)

## Optional Mola Magic Fabric Kits: Assorted combinations. Cost = \$25.00.

- 1 Fat Quarter Black batik, top fabric
- 1 Fat Quarter bright Yellow, middle layer (You can choose as the middle fabric or your background fabric)
- 1 Fat Quarter purple, background layer (You can choose as the middle fabric or your background fabric)
- 1 Fat Eighth accent color, applique elements\*
  - \*Kits vary by applique accent color: select blue, pink, red or orange.