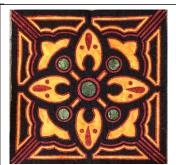

## **Mola Magic**

Teacher: Margaret Brewster Willingham, Eye of the Beholder Quilt Designs

**Beginner** 

March 3, 2024. 10 am - Noon and 1-5 pm (CT)

## Optional Mola Magic Fabric Kits: Assorted combinations. Cost = \$25.00.

- 1 Fat Quarter Black batik, top fabric
- 1 Fat Quarter bright Yellow, middle layer (You can choose as the middle fabric or your background fabric)
- 1 Fat Quarter purple, background layer (You can choose as the middle fabric or your background fabric)
- 1 Fat Eighth accent color, applique elements\*
  - \*Kits vary by applique accent color: select blue, pink, red or orange.